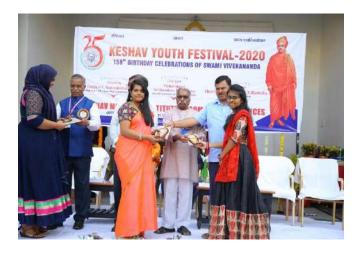

## LIST OF EVENTS ALONG WITH LIST OF PARTICIPANTS **FOR THE A.Y 2019-2020**

The following cultural competitions and performances are conducted on account of KESHAV YOUTH **FESTIVAL 12/01/2020** 

| S.NO | NAME OF THE ACTIVITY / EVENT                 |  |
|------|----------------------------------------------|--|
| 1    | Solo Singing-(Boys& Girls)                   |  |
| 2    | Solo Dance-( Boys& Girls)                    |  |
| 3    | Group Dance-(Boys& Girls)                    |  |
| 4    | Rangoli                                      |  |
| 5    | Semi-Classical Dance                         |  |
| 6    | Classical Dance                              |  |
| 7    | Group Dance- Unity in Diversity –Cultures of |  |
|      | India                                        |  |
| 8    | Dance -Portraying Women Achievers of         |  |
|      | INDIA                                        |  |
| 9    | Duet                                         |  |
| 10   | Folk Dance                                   |  |
| 11   | Folk Dance(Duet)                             |  |
| 12   | Group Dance(Patriotic)                       |  |
| 13   | Group Dance(Festival Theme)                  |  |
| 14   | Group Dance(Punjabi Folk)                    |  |
| 15   | Group Dance(Western)                         |  |

#### LIST OF PARTICIPANTS IN CULTURAL COMPETITIONS AND ACTIVITIES FOR YOUTH FESTIVAL-2020

| S.NO | NAME OF THE EVENT/ACTIVITY | Name of the Participant | Group          |
|------|----------------------------|-------------------------|----------------|
|      | Solo Singing(Boys & Girls) | D.DevaHarshini          | BSc(MSCs)      |
|      |                            | T.Bhavana               | B.Com(CA)      |
|      |                            | B.Abhinav               | B.Com(Gen)     |
| 1    |                            | C.S.Samson              | BSc(Bt.Mb.C)   |
|      |                            | G.Nikhil                | B.Com(CA)      |
|      |                            | M.Naresh                | MSc(Chemistry) |
|      |                            | V.Pranay                | B.Com(CA)      |
| 2    | Solo Dance (Boys & Girls)  | R.Harika                | BSc(MSCs)      |
|      |                            | G.Gayathri              | BSc(MSCs)      |
|      |                            | B.Vani                  | B.Com(Honours) |
|      |                            | R.Rohit                 | B.Com(Gen)     |