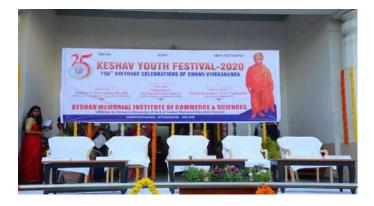

## LIST OF EVENTS ALONG WITH LIST OF PARTICIPANTS **FOR THE A.Y 2019-2020**

The following cultural competitions and performances are conducted on account of KESHAV YOUTH **FESTIVAL 12/01/2020** 

| S.NO | NAME OF THE ACTIVITY / EVENT                 |  |
|------|----------------------------------------------|--|
| 1    | Solo Singing-(Boys& Girls)                   |  |
| 2    | Solo Dance-( Boys& Girls)                    |  |
| 3    | Group Dance-(Boys& Girls)                    |  |
| 4    | Rangoli                                      |  |
| 5    | Semi-Classical Dance                         |  |
| 6    | Classical Dance                              |  |
| 7    | Group Dance- Unity in Diversity –Cultures of |  |
|      | India                                        |  |
| 8    | Dance -Portraying Women Achievers of         |  |
|      | INDIA                                        |  |
| 9    | Duet                                         |  |
| 10   | Folk Dance                                   |  |
| 11   | Folk Dance(Duet)                             |  |
| 12   | Group Dance(Patriotic)                       |  |
| 13   | Group Dance(Festival Theme)                  |  |
| 14   | Group Dance(Punjabi Folk)                    |  |
| 15   | Group Dance(Western)                         |  |