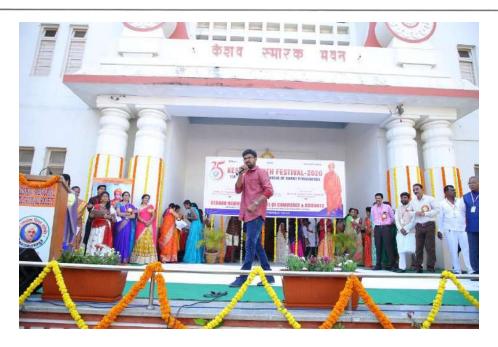

## LIST OF EVENTS ALONG WITH LIST OF PARTICIPANTS **FOR THE A.Y 2019-2020**

The following cultural competitions and performances are conducted on account of KESHAV YOUTH **FESTIVAL 12/01/2020** 

| S.NO | NAME OF THE ACTIVITY / EVENT                 |  |
|------|----------------------------------------------|--|
| 1    | Solo Singing-(Boys& Girls)                   |  |
| 2    | Solo Dance-( Boys& Girls)                    |  |
| 3    | Group Dance-(Boys& Girls)                    |  |
| 4    | Rangoli                                      |  |
| 5    | Semi-Classical Dance                         |  |
| 6    | Classical Dance                              |  |
| 7    | Group Dance- Unity in Diversity –Cultures of |  |
|      | India                                        |  |
| 8    | Dance -Portraying Women Achievers of         |  |
|      | INDIA                                        |  |
| 9    | Duet                                         |  |
| 10   | Folk Dance                                   |  |
| 11   | Folk Dance(Duet)                             |  |
| 12   | Group Dance(Patriotic)                       |  |
| 13   | Group Dance(Festival Theme)                  |  |
| 14   | Group Dance(Punjabi Folk)                    |  |
| 15   | Group Dance(Western)                         |  |