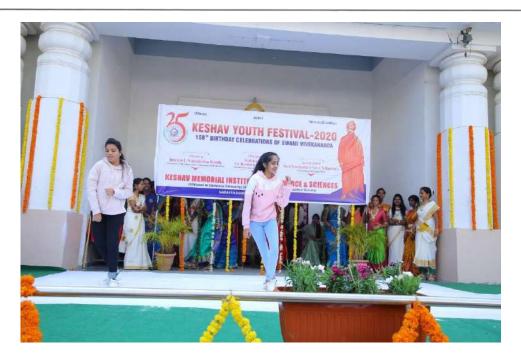

## LIST OF EVENTS ALONG WITH LIST OF PARTICIPANTS **FOR THE A.Y 2019-2020**

The following cultural competitions and performances are conducted on account of KESHAV YOUTH **FESTIVAL 12/01/2020** 

| S.NO | NAME OF THE ACTIVITY / EVENT                 |  |
|------|----------------------------------------------|--|
| 1    | Solo Singing-(Boys& Girls)                   |  |
| 2    | Solo Dance-( Boys& Girls)                    |  |
| 3    | Group Dance-(Boys& Girls)                    |  |
| 4    | Rangoli                                      |  |
| 5    | Semi-Classical Dance                         |  |
| 6    | Classical Dance                              |  |
| 7    | Group Dance- Unity in Diversity –Cultures of |  |
|      | India                                        |  |
| 8    | Dance -Portraying Women Achievers of         |  |
|      | INDIA                                        |  |
| 9    | Duet                                         |  |
| 10   | Folk Dance                                   |  |
| 11   | Folk Dance(Duet)                             |  |
| 12   | Group Dance(Patriotic)                       |  |
| 13   | Group Dance(Festival Theme)                  |  |
| 14   | Group Dance(Punjabi Folk)                    |  |
| 15   | Group Dance(Western)                         |  |

#### LIST OF PARTICIPANTS IN CULTURAL COMPETITIONS AND ACTIVITIES FOR YOUTH FESTIVAL-2020

| S.NO | NAME OF THE EVENT/ACTIVITY | Name of the Participant | Group          |
|------|----------------------------|-------------------------|----------------|
|      | Solo Singing(Boys & Girls) | D.DevaHarshini          | BSc(MSCs)      |
|      |                            | T.Bhavana               | B.Com(CA)      |
|      |                            | B.Abhinav               | B.Com(Gen)     |
| 1    |                            | C.S.Samson              | BSc(Bt.Mb.C)   |
|      |                            | G.Nikhil                | B.Com(CA)      |
|      |                            | M.Naresh                | MSc(Chemistry) |
|      |                            | V.Pranay                | B.Com(CA)      |
| 2    | Solo Dance (Boys & Girls)  | R.Harika                | BSc(MSCs)      |
|      |                            | G.Gayathri              | BSc(MSCs)      |
|      |                            | B.Vani                  | B.Com(Honours) |
|      |                            | R.Rohit                 | B.Com(Gen)     |