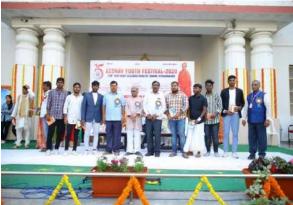

## LIST OF EVENTS ALONG WITH LIST OF PARTICIPANTS **FOR THE A.Y 2019-2020**

The following cultural competitions and performances are conducted on account of KESHAV YOUTH **FESTIVAL 12/01/2020** 

| S.NO | NAME OF THE ACTIVITY / EVENT                 |  |
|------|----------------------------------------------|--|
| 1    | Solo Singing-(Boys& Girls)                   |  |
| 2    | Solo Dance-( Boys& Girls)                    |  |
| 3    | Group Dance-(Boys& Girls)                    |  |
| 4    | Rangoli                                      |  |
| 5    | Semi-Classical Dance                         |  |
| 6    | Classical Dance                              |  |
| 7    | Group Dance- Unity in Diversity –Cultures of |  |
|      | India                                        |  |
| 8    | Dance -Portraying Women Achievers of         |  |
|      | INDIA                                        |  |
| 9    | Duet                                         |  |
| 10   | Folk Dance                                   |  |
| 11   | Folk Dance(Duet)                             |  |
| 12   | Group Dance(Patriotic)                       |  |
| 13   | Group Dance(Festival Theme)                  |  |
| 14   | Group Dance(Punjabi Folk)                    |  |
| 15   | Group Dance(Western)                         |  |