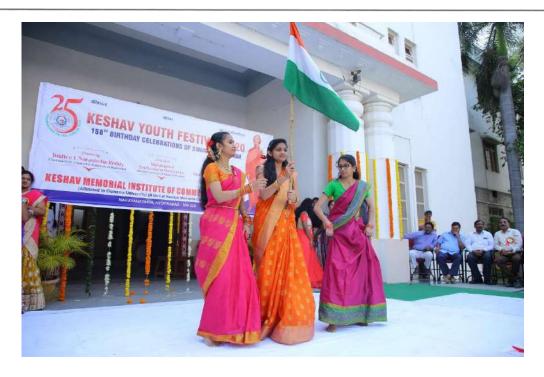

## LIST OF EVENTS ALONG WITH LIST OF PARTICIPANTS **FOR THE A.Y 2019-2020**

The following cultural competitions and performances are conducted on account of KESHAV YOUTH **FESTIVAL 12/01/2020** 

| S.NO | NAME OF THE ACTIVITY / EVENT                 |  |
|------|----------------------------------------------|--|
| 1    | Solo Singing-(Boys& Girls)                   |  |
| 2    | Solo Dance-( Boys& Girls)                    |  |
| 3    | Group Dance-(Boys& Girls)                    |  |
| 4    | Rangoli                                      |  |
| 5    | Semi-Classical Dance                         |  |
| 6    | Classical Dance                              |  |
| 7    | Group Dance- Unity in Diversity –Cultures of |  |
|      | India                                        |  |
| 8    | Dance -Portraying Women Achievers of         |  |
|      | INDIA                                        |  |
| 9    | Duet                                         |  |
| 10   | Folk Dance                                   |  |
| 11   | Folk Dance(Duet)                             |  |
| 12   | Group Dance(Patriotic)                       |  |
| 13   | Group Dance(Festival Theme)                  |  |
| 14   | Group Dance(Punjabi Folk)                    |  |
| 15   | Group Dance(Western)                         |  |

#### LIST OF PARTICIPANTS IN CULTURAL COMPETITIONS AND ACTIVITIES FOR YOUTH FESTIVAL-2020

| S.NO | NAME OF THE EVENT/ACTIVITY | Name of the Participant | Group          |
|------|----------------------------|-------------------------|----------------|
|      | Solo Singing(Boys & Girls) | D.DevaHarshini          | BSc(MSCs)      |
|      |                            | T.Bhavana               | B.Com(CA)      |
|      |                            | B.Abhinav               | B.Com(Gen)     |
| 1    |                            | C.S.Samson              | BSc(Bt.Mb.C)   |
|      |                            | G.Nikhil                | B.Com(CA)      |
|      |                            | M.Naresh                | MSc(Chemistry) |
|      |                            | V.Pranay                | B.Com(CA)      |
| 2    | Solo Dance (Boys & Girls)  | R.Harika                | BSc(MSCs)      |
|      |                            | G.Gayathri              | BSc(MSCs)      |
|      |                            | B.Vani                  | B.Com(Honours) |
|      |                            | R.Rohit                 | B.Com(Gen)     |