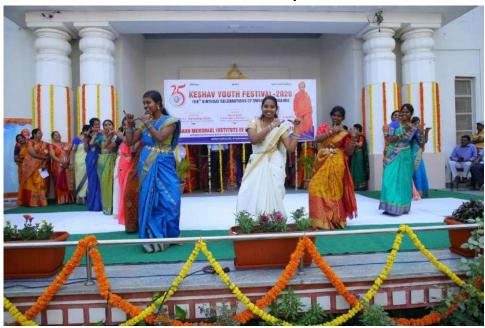

## LIST OF EVENTS ALONG WITH LIST OF PARTICIPANTS **FOR THE A.Y 2019-2020**

The following cultural competitions and performances are conducted on account of KESHAV YOUTH **FESTIVAL 12/01/2020** 

| S.NO | NAME OF THE ACTIVITY / EVENT                 |  |
|------|----------------------------------------------|--|
| 1    | Solo Singing-(Boys& Girls)                   |  |
| 2    | Solo Dance-( Boys& Girls)                    |  |
| 3    | Group Dance-(Boys& Girls)                    |  |
| 4    | Rangoli                                      |  |
| 5    | Semi-Classical Dance                         |  |
| 6    | Classical Dance                              |  |
| 7    | Group Dance- Unity in Diversity –Cultures of |  |
|      | India                                        |  |
| 8    | Dance -Portraying Women Achievers of         |  |
|      | INDIA                                        |  |
| 9    | Duet                                         |  |
| 10   | Folk Dance                                   |  |
| 11   | Folk Dance(Duet)                             |  |
| 12   | Group Dance(Patriotic)                       |  |
| 13   | Group Dance(Festival Theme)                  |  |
| 14   | Group Dance(Punjabi Folk)                    |  |
| 15   | Group Dance(Western)                         |  |

#### LIST OF PARTICIPANTS IN CULTURAL COMPETITIONS AND ACTIVITIES FOR YOUTH FESTIVAL-2020

| S.NO | NAME OF THE EVENT/ACTIVITY | Name of the Participant | Group          |
|------|----------------------------|-------------------------|----------------|
|      | Solo Singing(Boys & Girls) | D.DevaHarshini          | BSc(MSCs)      |
|      |                            | T.Bhavana               | B.Com(CA)      |
|      |                            | B.Abhinav               | B.Com(Gen)     |
| 1    |                            | C.S.Samson              | BSc(Bt.Mb.C)   |
|      |                            | G.Nikhil                | B.Com(CA)      |
|      |                            | M.Naresh                | MSc(Chemistry) |
|      |                            | V.Pranay                | B.Com(CA)      |
| 2    | Solo Dance (Boys & Girls)  | R.Harika                | BSc(MSCs)      |
|      |                            | G.Gayathri              | BSc(MSCs)      |
|      |                            | B.Vani                  | B.Com(Honours) |
|      |                            | R.Rohit                 | B.Com(Gen)     |