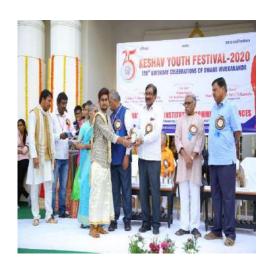

## LIST OF EVENTS ALONG WITH LIST OF PARTICIPANTS **FOR THE A.Y 2019-2020**

The following cultural competitions and performances are conducted on account of KESHAV YOUTH **FESTIVAL 12/01/2020** 

| S.NO | NAME OF THE ACTIVITY / EVENT                 |  |
|------|----------------------------------------------|--|
| 1    | Solo Singing-(Boys& Girls)                   |  |
| 2    | Solo Dance-( Boys& Girls)                    |  |
| 3    | Group Dance-(Boys& Girls)                    |  |
| 4    | Rangoli                                      |  |
| 5    | Semi-Classical Dance                         |  |
| 6    | Classical Dance                              |  |
| 7    | Group Dance- Unity in Diversity –Cultures of |  |
|      | India                                        |  |
| 8    | Dance -Portraying Women Achievers of         |  |
|      | INDIA                                        |  |
| 9    | Duet                                         |  |
| 10   | Folk Dance                                   |  |
| 11   | Folk Dance(Duet)                             |  |
| 12   | Group Dance(Patriotic)                       |  |
| 13   | Group Dance(Festival Theme)                  |  |
| 14   | Group Dance(Punjabi Folk)                    |  |
| 15   | Group Dance(Western)                         |  |

#### LIST OF PARTICIPANTS IN CULTURAL COMPETITIONS AND ACTIVITIES FOR YOUTH FESTIVAL-2020

| S.NO | NAME OF THE EVENT/ACTIVITY | Name of the Participant | Group          |
|------|----------------------------|-------------------------|----------------|
|      | Solo Singing(Boys & Girls) | D.DevaHarshini          | BSc(MSCs)      |
|      |                            | T.Bhavana               | B.Com(CA)      |
|      |                            | B.Abhinav               | B.Com(Gen)     |
| 1    |                            | C.S.Samson              | BSc(Bt.Mb.C)   |
|      |                            | G.Nikhil                | B.Com(CA)      |
|      |                            | M.Naresh                | MSc(Chemistry) |
|      |                            | V.Pranay                | B.Com(CA)      |
| 2    | Solo Dance (Boys & Girls)  | R.Harika                | BSc(MSCs)      |
|      |                            | G.Gayathri              | BSc(MSCs)      |
|      |                            | B.Vani                  | B.Com(Honours) |
|      |                            | R.Rohit                 | B.Com(Gen)     |