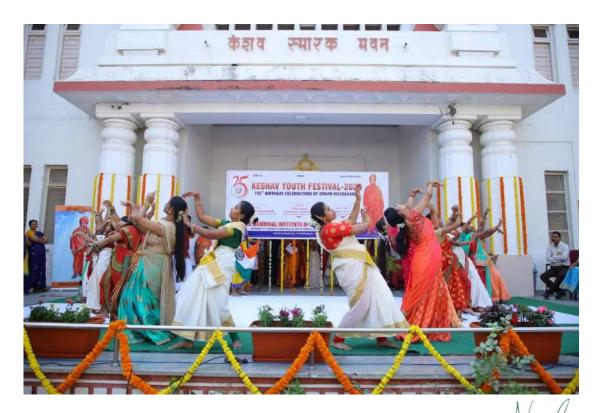

## LIST OF EVENTS ALONG WITH LIST OF PARTICIPANTS **FOR THE A.Y 2019-2020**

The following cultural competitions and performances are conducted on account of KESHAV YOUTH **FESTIVAL 12/01/2020** 

| S.NO | NAME OF THE ACTIVITY / EVENT                 |  |
|------|----------------------------------------------|--|
| 1    | Solo Singing-(Boys& Girls)                   |  |
| 2    | Solo Dance-( Boys& Girls)                    |  |
| 3    | Group Dance-(Boys& Girls)                    |  |
| 4    | Rangoli                                      |  |
| 5    | Semi-Classical Dance                         |  |
| 6    | Classical Dance                              |  |
| 7    | Group Dance- Unity in Diversity –Cultures of |  |
|      | India                                        |  |
| 8    | Dance -Portraying Women Achievers of         |  |
|      | INDIA                                        |  |
| 9    | Duet                                         |  |
| 10   | Folk Dance                                   |  |
| 11   | Folk Dance(Duet)                             |  |
| 12   | Group Dance(Patriotic)                       |  |
| 13   | Group Dance(Festival Theme)                  |  |
| 14   | Group Dance(Punjabi Folk)                    |  |
| 15   | Group Dance(Western)                         |  |