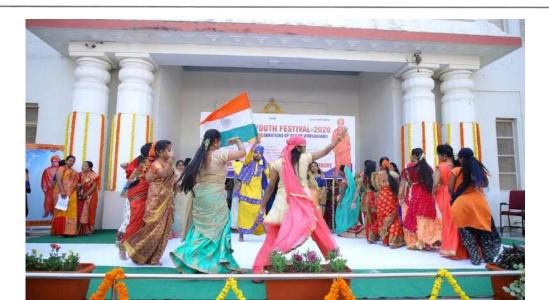

## LIST OF EVENTS ALONG WITH LIST OF PARTICIPANTS **FOR THE A.Y 2019-2020**

The following cultural competitions and performances are conducted on account of KESHAV YOUTH **FESTIVAL 12/01/2020** 

| S.NO | NAME OF THE ACTIVITY / EVENT                 |  |
|------|----------------------------------------------|--|
| 1    | Solo Singing-(Boys& Girls)                   |  |
| 2    | Solo Dance-( Boys& Girls)                    |  |
| 3    | Group Dance-(Boys& Girls)                    |  |
| 4    | Rangoli                                      |  |
| 5    | Semi-Classical Dance                         |  |
| 6    | Classical Dance                              |  |
| 7    | Group Dance- Unity in Diversity –Cultures of |  |
|      | India                                        |  |
| 8    | Dance -Portraying Women Achievers of         |  |
|      | INDIA                                        |  |
| 9    | Duet                                         |  |
| 10   | Folk Dance                                   |  |
| 11   | Folk Dance(Duet)                             |  |
| 12   | Group Dance(Patriotic)                       |  |
| 13   | Group Dance(Festival Theme)                  |  |
| 14   | Group Dance(Punjabi Folk)                    |  |
| 15   | Group Dance(Western)                         |  |