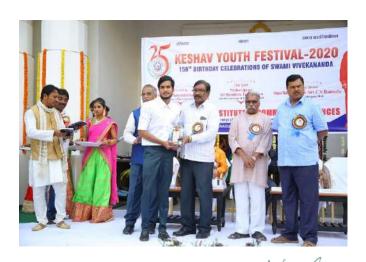

## LIST OF EVENTS ALONG WITH LIST OF PARTICIPANTS **FOR THE A.Y 2019-2020**

The following cultural competitions and performances are conducted on account of KESHAV YOUTH **FESTIVAL 12/01/2020** 

| S.NO | NAME OF THE ACTIVITY / EVENT                 |  |
|------|----------------------------------------------|--|
| 1    | Solo Singing-(Boys& Girls)                   |  |
| 2    | Solo Dance-( Boys& Girls)                    |  |
| 3    | Group Dance-(Boys& Girls)                    |  |
| 4    | Rangoli                                      |  |
| 5    | Semi-Classical Dance                         |  |
| 6    | Classical Dance                              |  |
| 7    | Group Dance- Unity in Diversity –Cultures of |  |
|      | India                                        |  |
| 8    | Dance -Portraying Women Achievers of         |  |
|      | INDIA                                        |  |
| 9    | Duet                                         |  |
| 10   | Folk Dance                                   |  |
| 11   | Folk Dance(Duet)                             |  |
| 12   | Group Dance(Patriotic)                       |  |
| 13   | Group Dance(Festival Theme)                  |  |
| 14   | Group Dance(Punjabi Folk)                    |  |
| 15   | Group Dance(Western)                         |  |

#### LIST OF PARTICIPANTS IN CULTURAL COMPETITIONS AND ACTIVITIES FOR YOUTH FESTIVAL-2020

| S.NO | NAME OF THE EVENT/ACTIVITY | Name of the Participant | Group          |
|------|----------------------------|-------------------------|----------------|
|      | Solo Singing(Boys & Girls) | D.DevaHarshini          | BSc(MSCs)      |
|      |                            | T.Bhavana               | B.Com(CA)      |
|      |                            | B.Abhinav               | B.Com(Gen)     |
| 1    |                            | C.S.Samson              | BSc(Bt.Mb.C)   |
|      |                            | G.Nikhil                | B.Com(CA)      |
|      |                            | M.Naresh                | MSc(Chemistry) |
|      |                            | V.Pranay                | B.Com(CA)      |
| 2    | Solo Dance (Boys & Girls)  | R.Harika                | BSc(MSCs)      |
|      |                            | G.Gayathri              | BSc(MSCs)      |
|      |                            | B.Vani                  | B.Com(Honours) |
|      |                            | R.Rohit                 | B.Com(Gen)     |