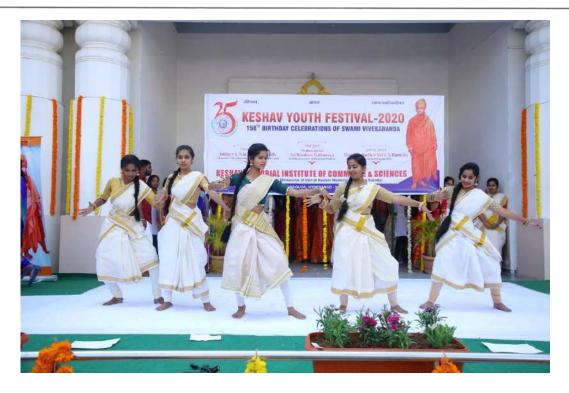

## LIST OF EVENTS ALONG WITH LIST OF PARTICIPANTS **FOR THE A.Y 2019-2020**

The following cultural competitions and performances are conducted on account of KESHAV YOUTH **FESTIVAL 12/01/2020** 

| S.NO | NAME OF THE ACTIVITY / EVENT                 |  |
|------|----------------------------------------------|--|
| 1    | Solo Singing-(Boys& Girls)                   |  |
| 2    | Solo Dance-( Boys& Girls)                    |  |
| 3    | Group Dance-(Boys& Girls)                    |  |
| 4    | Rangoli                                      |  |
| 5    | Semi-Classical Dance                         |  |
| 6    | Classical Dance                              |  |
| 7    | Group Dance- Unity in Diversity –Cultures of |  |
|      | India                                        |  |
| 8    | Dance -Portraying Women Achievers of         |  |
|      | INDIA                                        |  |
| 9    | Duet                                         |  |
| 10   | Folk Dance                                   |  |
| 11   | Folk Dance(Duet)                             |  |
| 12   | Group Dance(Patriotic)                       |  |
| 13   | Group Dance(Festival Theme)                  |  |
| 14   | Group Dance(Punjabi Folk)                    |  |
| 15   | Group Dance(Western)                         |  |