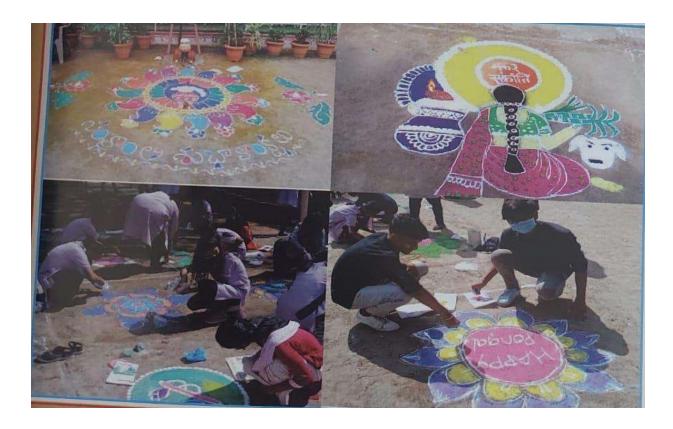

List of Cultural competitions to be conducted are as follows.

| 1): | SoloDance(Boys)-     | 6-01-2020  |  |
|-----|----------------------|------------|--|
| 2)  | SoloDance(Girls)-    | 6-01-2020  |  |
| 3)  | GroupDance(Boys)-    | 8-01-2020  |  |
| 4)  | GroupDance (Girls)-  | 8-01-2020  |  |
| 5)  | SoloSinging(Boys)-   | 9-01-2020  |  |
| 6)  | SoloSinging(Girls)-  | 9-01-2020  |  |
| 7)  | RangoliCompetitions- | 10-01-2020 |  |

## LIST OF EVENTS ALONG WITH LIST OF PARTICIPANTS **FOR THE A.Y 2019-2020**

The following cultural competitions and performances are conducted on account of KESHAV YOUTH **FESTIVAL 12/01/2020** 

| S.NO | NAME OF THE ACTIVITY / EVENT                 |  |
|------|----------------------------------------------|--|
| 1    | Solo Singing-(Boys& Girls)                   |  |
| 2    | Solo Dance-( Boys& Girls)                    |  |
| 3    | Group Dance-(Boys& Girls)                    |  |
| 4    | Rangoli                                      |  |
| 5    | Semi-Classical Dance                         |  |
| 6    | Classical Dance                              |  |
| 7    | Group Dance- Unity in Diversity –Cultures of |  |
|      | India                                        |  |
| 8    | Dance -Portraying Women Achievers of         |  |
|      | INDIA                                        |  |
| 9    | Duet                                         |  |
| 10   | Folk Dance                                   |  |
| 11   | Folk Dance(Duet)                             |  |
| 12   | Group Dance(Patriotic)                       |  |
| 13   | Group Dance(Festival Theme)                  |  |
| 14   | Group Dance(Punjabi Folk)                    |  |
| 15   | Group Dance(Western)                         |  |