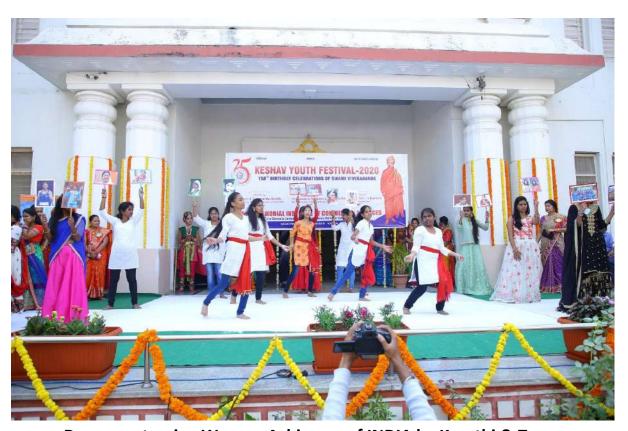

## LIST OF EVENTS ALONG WITH LIST OF PARTICIPANTS **FOR THE A.Y 2019-2020**

The following cultural competitions and performances are conducted on account of KESHAV YOUTH **FESTIVAL 12/01/2020** 

| S.NO | NAME OF THE ACTIVITY / EVENT                 |  |
|------|----------------------------------------------|--|
| 1    | Solo Singing-(Boys& Girls)                   |  |
| 2    | Solo Dance-( Boys& Girls)                    |  |
| 3    | Group Dance-(Boys& Girls)                    |  |
| 4    | Rangoli                                      |  |
| 5    | Semi-Classical Dance                         |  |
| 6    | Classical Dance                              |  |
| 7    | Group Dance- Unity in Diversity –Cultures of |  |
|      | India                                        |  |
| 8    | Dance -Portraying Women Achievers of         |  |
|      | INDIA                                        |  |
| 9    | Duet                                         |  |
| 10   | Folk Dance                                   |  |
| 11   | Folk Dance(Duet)                             |  |
| 12   | Group Dance(Patriotic)                       |  |
| 13   | Group Dance(Festival Theme)                  |  |
| 14   | Group Dance(Punjabi Folk)                    |  |
| 15   | Group Dance(Western)                         |  |

#### LIST OF PARTICIPANTS IN CULTURAL COMPETITIONS AND ACTIVITIES FOR YOUTH FESTIVAL-2020

| S.NO | NAME OF THE EVENT/ACTIVITY | Name of the Participant | Group          |
|------|----------------------------|-------------------------|----------------|
|      | Solo Singing(Boys & Girls) | D.DevaHarshini          | BSc(MSCs)      |
|      |                            | T.Bhavana               | B.Com(CA)      |
|      |                            | B.Abhinav               | B.Com(Gen)     |
| 1    |                            | C.S.Samson              | BSc(Bt.Mb.C)   |
|      |                            | G.Nikhil                | B.Com(CA)      |
|      |                            | M.Naresh                | MSc(Chemistry) |
|      |                            | V.Pranay                | B.Com(CA)      |
| 2    | Solo Dance (Boys & Girls)  | R.Harika                | BSc(MSCs)      |
|      |                            | G.Gayathri              | BSc(MSCs)      |
|      |                            | B.Vani                  | B.Com(Honours) |
|      |                            | R.Rohit                 | B.Com(Gen)     |