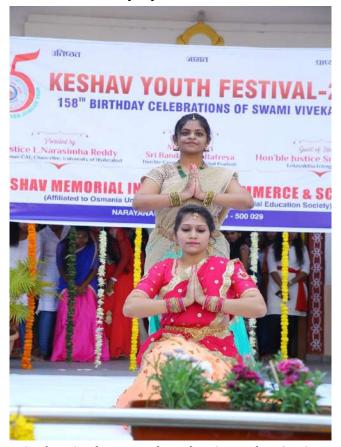

## LIST OF EVENTS ALONG WITH LIST OF PARTICIPANTS **FOR THE A.Y 2019-2020**

The following cultural competitions and performances are conducted on account of KESHAV YOUTH **FESTIVAL 12/01/2020** 

| S.NO | NAME OF THE ACTIVITY / EVENT                 |  |
|------|----------------------------------------------|--|
| 1    | Solo Singing-(Boys& Girls)                   |  |
| 2    | Solo Dance-( Boys& Girls)                    |  |
| 3    | Group Dance-(Boys& Girls)                    |  |
| 4    | Rangoli                                      |  |
| 5    | Semi-Classical Dance                         |  |
| 6    | Classical Dance                              |  |
| 7    | Group Dance- Unity in Diversity –Cultures of |  |
|      | India                                        |  |
| 8    | Dance -Portraying Women Achievers of         |  |
|      | INDIA                                        |  |
| 9    | Duet                                         |  |
| 10   | Folk Dance                                   |  |
| 11   | Folk Dance(Duet)                             |  |
| 12   | Group Dance(Patriotic)                       |  |
| 13   | Group Dance(Festival Theme)                  |  |
| 14   | Group Dance(Punjabi Folk)                    |  |
| 15   | Group Dance(Western)                         |  |